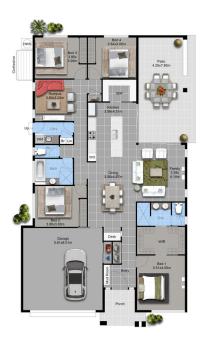

## Hayman 244 斗 4 🚽 2 🛱 2

## FEATURES

- Contemporary 4 bedroom home
- Kitchen with WIP
- Open plan dining, family & living
- Master with ensuite & WIR
- Separate Rumpus Room
- Study Nook
- Alfresco off Main Living

## AREA

| Living:   | 167.14m <sup>2</sup> |
|-----------|----------------------|
| Garage:   | 37.66m <sup>2</sup>  |
| Alfresco: | 33.18m <sup>2</sup>  |
| Porch     | 6.86m <sup>2</sup>   |

TOTAL: 244.83m<sup>2</sup>